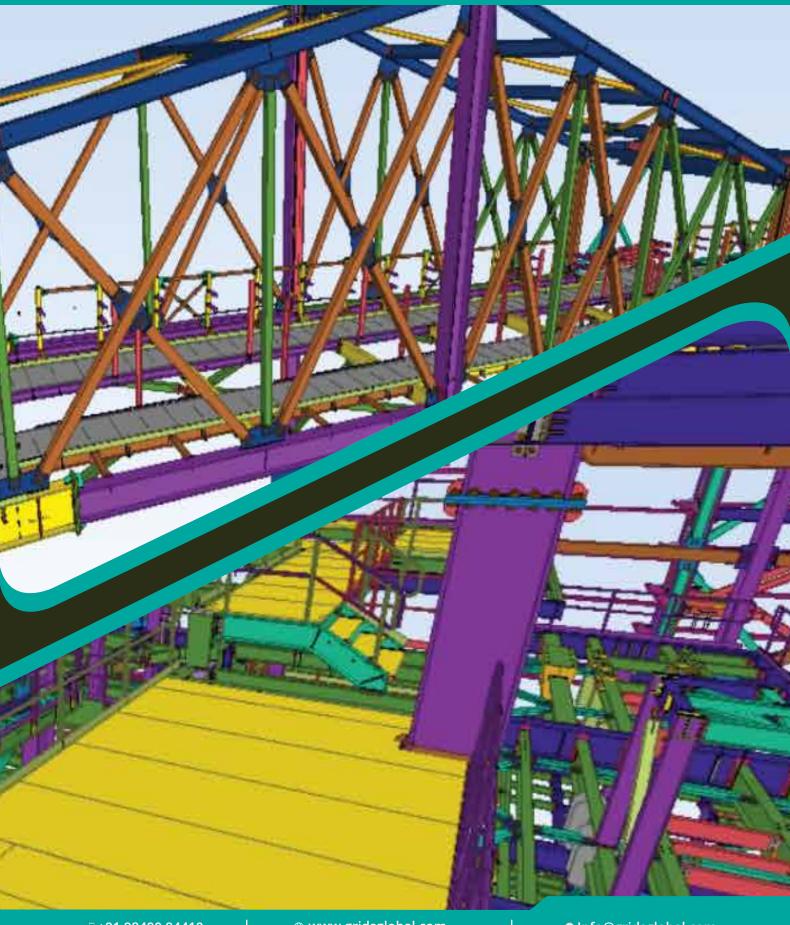

#### Structural steel detailing

Water theme park

**Tonnage: 3500 Tons** 

**Location: Riyadh** 

**Grating platform Detailing** 

**Location: Dubai** 

Tonnage: 8000 Sq.M

Talk to **Our Expert** 