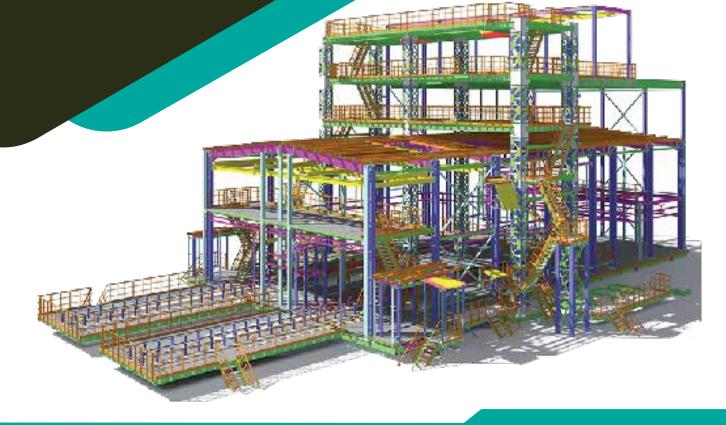

Water theme park

**Tonnage: 3500 Tons** 

**Location: Riyadh** 

**Grating platform Detailing** 

**Location: Dubai** 

Tonnage: 8000 Sq.M

Talk to **Our Expert** 